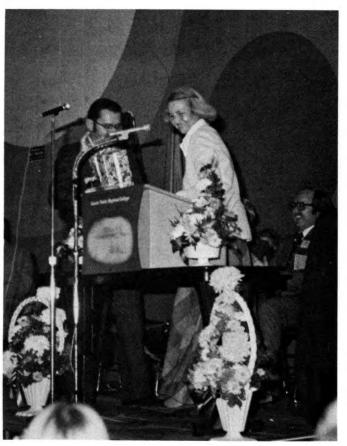

#### "A GREAT WARRIOR"

That's how Grande Prairie Regional College architect Douglas Cardinal described College President, Dr. Henry Anderson during the college dedication ceremonies Saturday. And the student's union acknowledged Dr. Anderson's work and his 'open door' policy for students by honoring his family who had 'gone without their father and husband.' From left are Dr. Anderson, his son Norman, daughter Brenda and Mrs. Anderson. Making the presentation is Bridget Kiddine and behind the group is student president Derek Dutka.