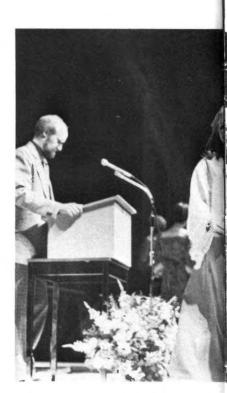

#### "A GREAT WARRIOR"

That's how Grande Prairie Regional College architect Douglas Cardinal described College President, Dr. Henry Anderson during the college dedication ceremonies Saturday. And the student's union acknowledged Dr. Anderson's work and his 'open door' policy for students by honoring his family who had 'gone without their father and husband.' From left are Dr. Anderson, his son Norman, daughter Brenda and Mrs. Anderson. Making the presentation is Bridget Kiddine and behind the group is student president Derek Dutka.