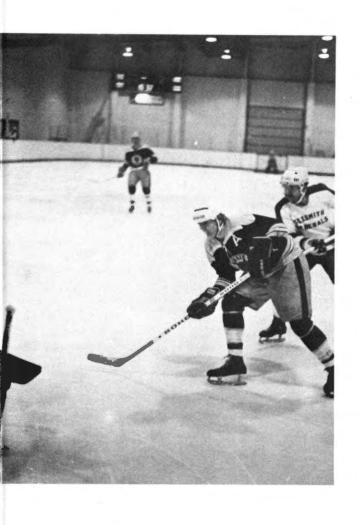

# Hockey

FRONT ROW, Left: Rick Bowes, Derek Dutka, Jim Hieb, Brian Boos, Phil Borle, Aron Martens, Bob La Brier. BACK ROW: Brian Fast, Kelly Rainsforth, Bill Dolan, Tom Golany, Bill Paul, Wade Bloomer, Dennis Fagnan.