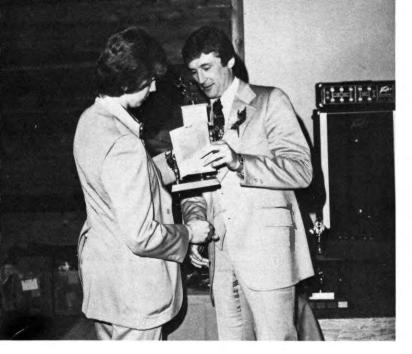

#### "A GREAT WARRIOR"

That's how Grande Prairie Regional College architect Douglas Cardinal described College President, Dr. Henry Anderson during the college dedication ceremonies Saturday. And the student's union acknowledged Dr. Anderson's work and his 'open door' policy for students by honoring his family who had 'gone without their father and husband.' From left are Dr. Anderson, his son Norman, daughter Brenda and Mrs. Anderson. Making the presentation is Bridget Kiddine and behind the group is student president Derek Dutka.