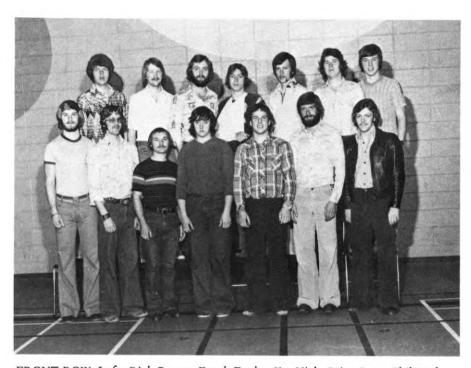

FRONT ROW, Left: Glen Greenshields, Mario Pare, Larry Colgan, Tony Bazeau, Robert Stredulinski, Larry Jacobs (Coach). BACK ROW: Derek Dutka, Fred Heathcote, Ken Szmata, Gerald O'Reilly, Ray Arlidge.

and