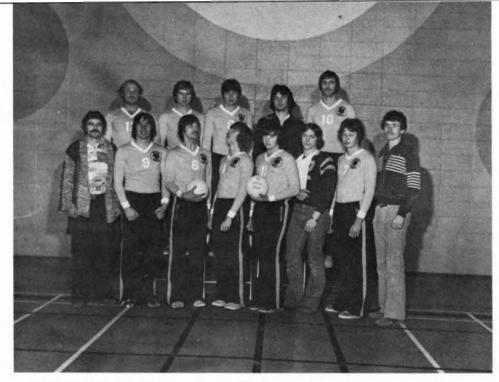

FRONT ROW, Left: Glen Greenshields, Mario Pare, Larry Colgan, Tony Bazeau, Robert Stredulinski, Larry Jacobs (Coach). BACK ROW: Derek Dutka, Fred Heathcote, Ken Szmata, Gerald O'Reilly, Ray Arlidge.

and