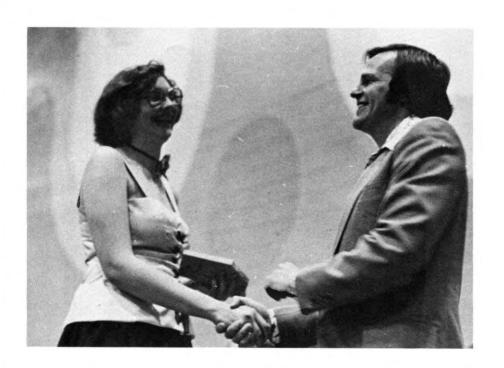

#### "A GREAT WARRIOR"

That's how Grande Prairie Regional College architect Douglas Cardinal described College President, Dr. Henry Anderson during the college dedication ceremonies Saturday. And the student's union acknowledged Dr. Anderson's work and his 'open door' policy for students by honoring his family who had 'gone without their father and husband.' From left are Dr. Anderson, his son Norman, daughter Brenda and Mrs. Anderson. Making the presentation is Bridget Kiddine and behind the group is student president Derek Dutka.