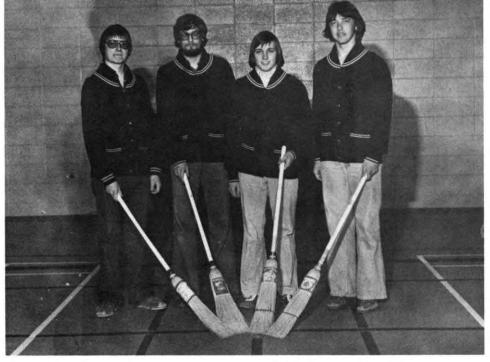

#### T e a m

C

n

g

FRONT ROW, Left: Dr. Bob Waldenberger, Robert La Brier, Brian Crowell, Tim Blanchard, Shawn Impey.

FRONT ROW, Left: Gerald Cooke, Paul Godel, Paul Anderson, Doug Morris. BACK ROW: Rob Godel, Cathy Lawrence, Debbie Carter, Ken Spence, Tim Heath. MISS-ING: Kim Solar, Victor Mark, Lorna Johnston, Cindy Sand, Pete Vogan (Coach).