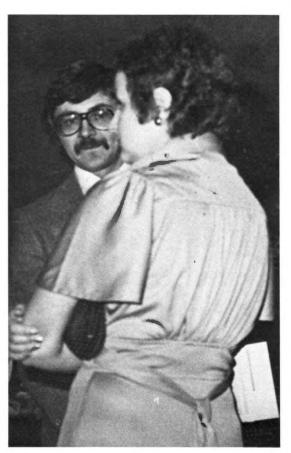

#### "A GREAT WARRIOR"

That's how Grande Prairie Regional College architect Douglas Cardinal described College President, Dr. Henry Anderson during the college dedication ceremonies Saturday. And the student's union acknowledged Dr. Anderson's work and his 'open door' policy for students by honoring his family who had 'gone without their father and husband.' From left are Dr. Anderson, his son Norman, daughter Brenda and Mrs. Anderson. Making the presentation is Bridget Kiddine and behind the group is student president Derek Dutka.