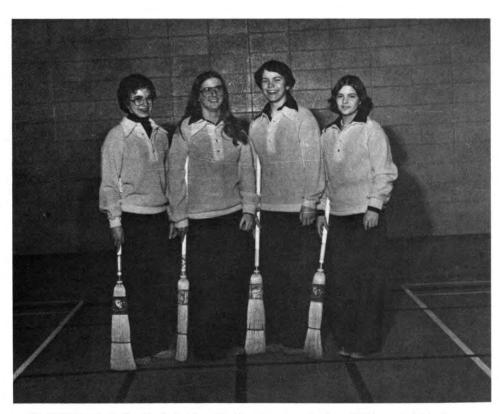

T e a m

G

Bowling

LEFT: Rob Stredulinsky, Candace Hatch, Dallas Wood, Dorinda Bacon, John Hegge.

W o m e n s

FRONT ROW, Left: Gloria Rosenau, Heidi Kaut, Bev Wright, Debbie Kimbal, Jeanette Harmson.

B o W I i n g

T

m

LEFT: Murray Marple, Debra Fox, Gloria Rosenau, Heidi Kaut, Carla Eckstrom, Eric Chislett, Palü. MISSING: Elaine Wolf.