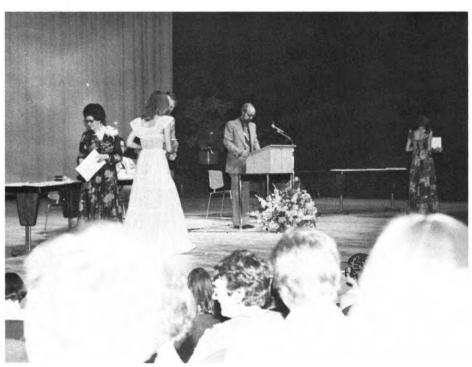

#### "A GREAT WARRIOR"

That's how Grande Prairie Regional College architect Douglas Cardinal described College President, Dr. Henry Anderson during the college dedication ceremonies Saturday. And the student's union acknowledged Dr. Anderson's work and his 'open door' policy for students by honoring his family who had 'gone without their father and husband.' From left are Dr. Anderson, his son Norman, daughter Brenda and Mrs. Anderson. Making the presentation is Bridget Kiddine and behind the group is student president Derek Dutka.