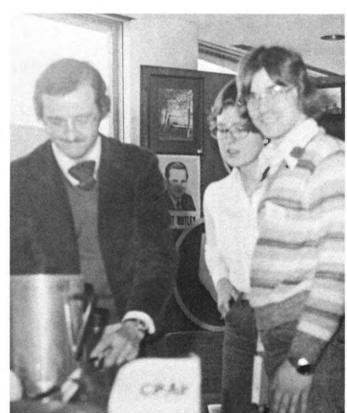

#### "A GREAT WARRIOR"

That's how Grande Prairie Regional College architect Douglas Cardinal described College President, Dr. Henry Anderson during the college dedication ceremonies Saturday. And the student's union acknowledged Dr. Anderson's work and his 'open door' policy for students by honoring his family who had 'gone without their father and husband.' From left are Dr. Anderson, his son Norman, daughter Brenda and Mrs. Anderson. Making the presentation is Bridget Kiddine and behind the group is student president Derek Dutka.