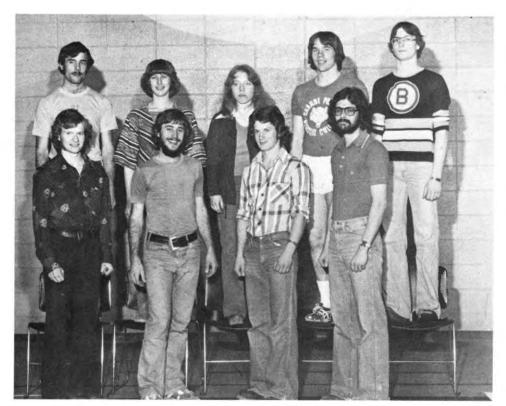

#### M e n s

FRONT ROW, Left: Pat Kane (Man.), Ken Spence, Grant Lowe, Frank Newbower, Brian Boos, Tom Golany, Abe Zezula, Leigh Goldie (Coach). BACK ROW: Jim Goldsack, Brian Hunt, Dale Plant, John Savage, Ross Ravelli.