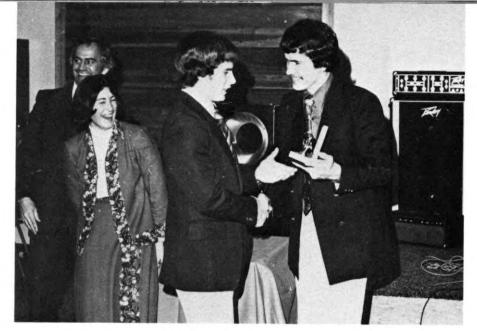

#### "A GREAT WARRIOR"

That's how Grande Prairie Regional College architect Douglas Cardinal described College President, Dr. Henry Anderson during the college dedication ceremonies Saturday. And the student's union acknowledged Dr. Anderson's work and his 'open door' policy for students by honoring his family who had 'gone without their father and husband.' From left are Dr. Anderson, his son Norman, daughter Brenda and Mrs. Anderson. Making the presentation is Bridget Kiddine and behind the group is student president Derek Dutka.