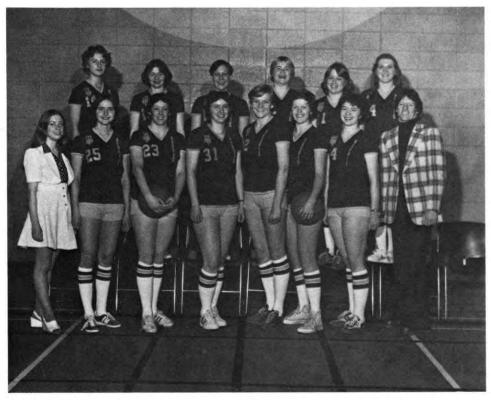

Womens

FRONT ROW, Left: Edna Watson (Manager), Sandy Matychy, Lynn Straza, Lynn Caldwell, Janet Bosscha, Nancy Spencer, Cathy DeGit, Gordon Dunkley (Coach). BACK ROW: Terry Lee Westmoreland, Karen Crauss, Joan Lawrence, Bernice Spicer, Karen Abbott-Brown, Terry Putio.