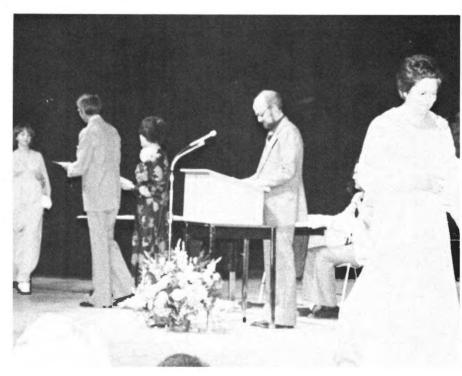

#### "A GREAT WARRIOR"

That's how Grande Prairie Regional College architect Douglas Cardinal described College President, Dr. Henry Anderson during the college dedication ceremonies Saturday. And the student's union acknowledged Dr. Anderson's work and his 'open door' policy for students by honoring his family who had 'gone without their father and husband.' From left are Dr. Anderson, his son Norman, daughter Brenda and Mrs. Anderson. Making the presentation is Bridget Kiddine and behind the group is student president Derek Dutka.