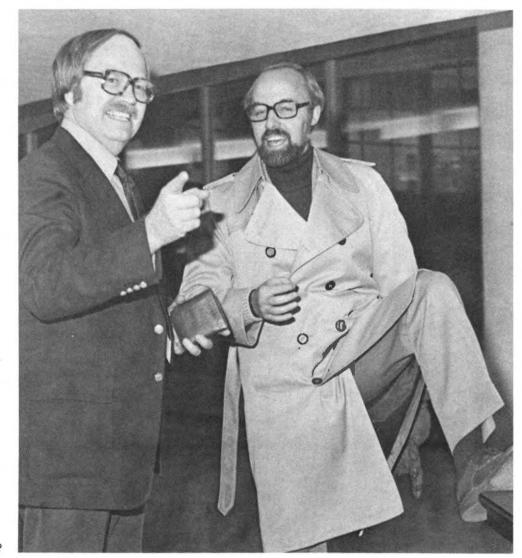

#### "A GREAT WARRIOR"

That's how Grande Prairie Regional College architect Douglas Cardinal described College President, Dr. Henry Anderson during the college dedication ceremonies Saturday. And the student's union acknowledged Dr. Anderson's work and his 'open door' policy for students by honoring his family who had 'gone without their father and husband.' From left are Dr. Anderson, his son Norman, daughter Brenda and Mrs. Anderson. Making the presentation is Bridget Kiddine and behind the group is student president Derek Dutka.