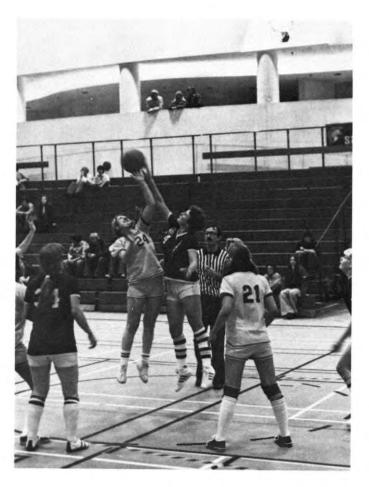

#### M e n s

FRONT ROW, Left: Pat Kane (Man.), Ken Spence, Grant Lowe, Frank Newbower, Brian Boos, Tom Golany, Abe Zezula, Leigh Goldie (Coach). BACK ROW: Jim Goldsack, Brian Hunt, Dale Plant, John Savage, Ross Ravelli.