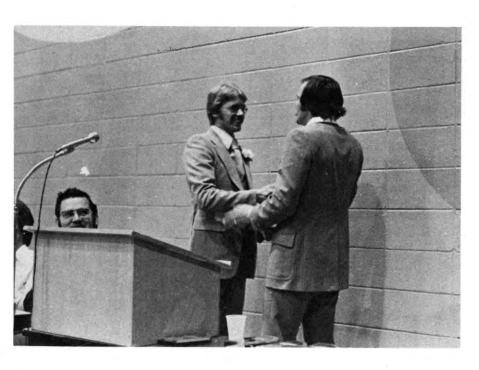

#### "A GREAT WARRIOR"

That's how Grande Prairie Regional College architect Douglas Cardinal described College President, Dr. Henry Anderson during the college dedication ceremonies Saturday. And the student's union acknowledged Dr. Anderson's work and his 'open door' policy for students by honoring his family who had 'gone without their father and husband.' From left are Dr. Anderson, his son Norman, daughter Brenda and Mrs. Anderson. Making the presentation is Bridget Kiddine and behind the group is student president Derek Dutka.