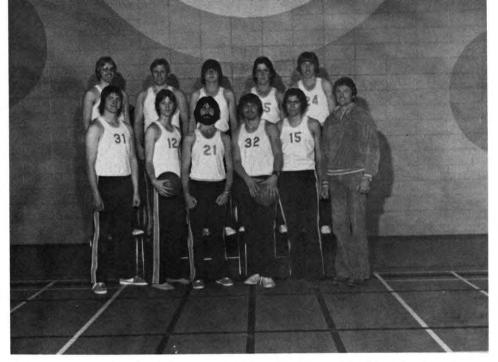

#### M e n s

FRONT ROW, Left: Pat Kane (Man.), Ken Spence, Grant Lowe, Frank Newbower, Brian Boos, Tom Golany, Abe Zezula, Leigh Goldie (Coach). BACK ROW: Jim Goldsack, Brian Hunt, Dale Plant, John Savage, Ross Ravelli.