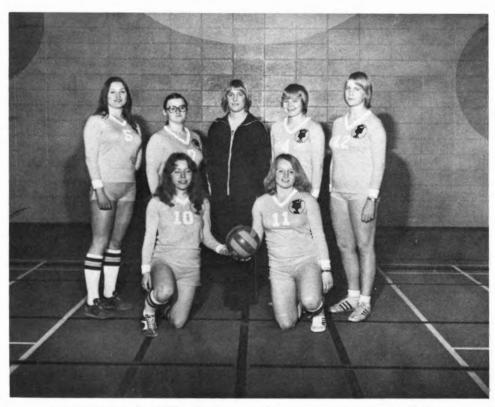

# Womens

FRONT ROW, Left: Debbie Carter, Crystal Lawrence. BACK ROW: Shirley Obniawka, Kathleen Hieb, Christine Wright, (Coach) Jackie Teige, Barb Wright. MISSING: Terry O'Neil.

FRONT ROW, Left: Jim White, Lorrie Sych, Lance Hill, Doug Sutherland.

and

W o m e n s

FRONT ROW, Left: Linda Sutley, Shelley Keeping, Bridget Kiddine, Debbie Bryan.