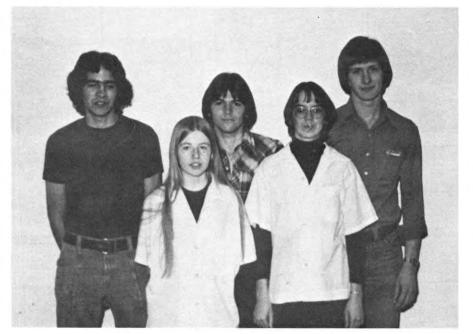

# Womens

FRONT ROW, Left: Debbie Carter, Crystal Lawrence. BACK ROW: Shirley Obniawka, Kathleen Hieb, Christine Wright, (Coach) Jackie Teige, Barb Wright. MISSING: Terry O'Neil.

FRONT ROW, Left: Jim White, Lorrie Sych, Lance Hill, Doug Sutherland.