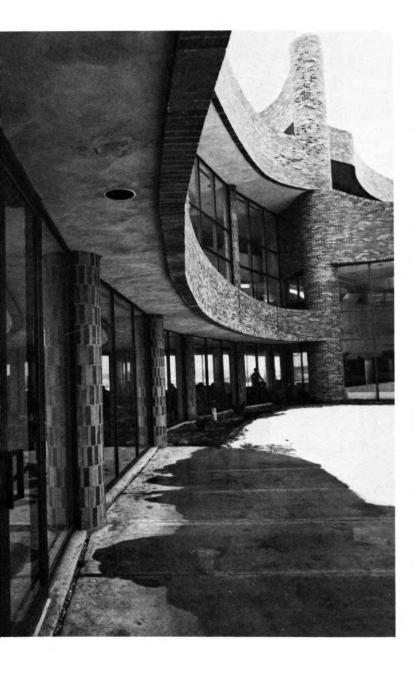

## Student President's Message

**Derek Dutka** 

Grande Prairie Regional College has come a long way in ten years. Although the College has moved into a modern architectural masterpiece, and the number of students has increased more than tenfold, the College has still maintained the personable and individualistic approach that sets it apart from larger institutions. One must realize that as the College continues to grow, it will gradually lose one of the things it was created for; the friendliness and compassion used to instill a desire to learn.

#### "A GREAT WARRIOR"

That's how Grande Prairie Regional College architect Douglas Cardinal described College President, Dr. Henry Anderson during the college dedication ceremonies Saturday. And the student's union acknowledged Dr. Anderson's work and his 'open door' policy for students by honoring his family who had 'gone without their father and husband.' From left are Dr. Anderson, his son Norman, daughter Brenda and Mrs. Anderson. Making the presentation is Bridget Kiddine and behind the group is student president Derek Dutka.