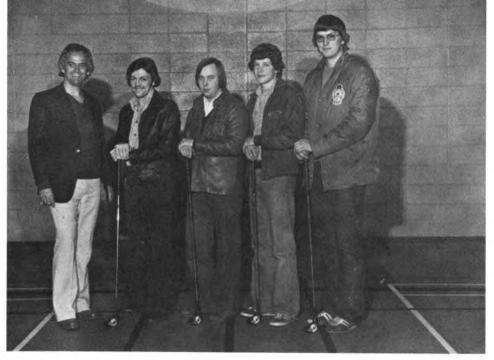

T e a m

G

Bowling

LEFT: Rob Stredulinsky, Candace Hatch, Dallas Wood, Dorinda Bacon, John Hegge.

W o m e n s

FRONT ROW, Left: Gloria Rosenau, Heidi Kaut, Bev Wright, Debbie Kimbal, Jeanette Harmson.

B o W I i n g

T

m

LEFT: Murray Marple, Debra Fox, Gloria Rosenau, Heidi Kaut, Carla Eckstrom, Eric Chislett, Palü. MISSING: Elaine Wolf.