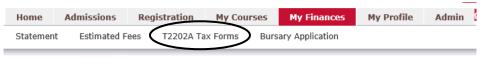

3. Once you have logged on click on My Finances.

4. Under My Finances you will find a heading, **T2202A Tax Forms**. Choose this option to find a copy of your T2202A that can be opened and printed.