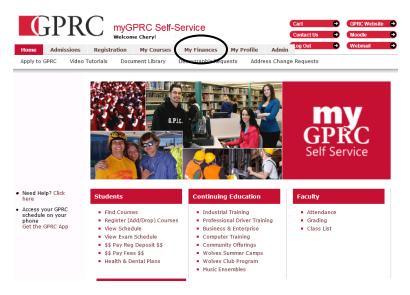

3. Once you have logged on click on My Finances.

4. Under My Finances you will find a heading, **T2202A Tax Forms**. Choose this option to find a copy of your T2202A that can be opened and printed.