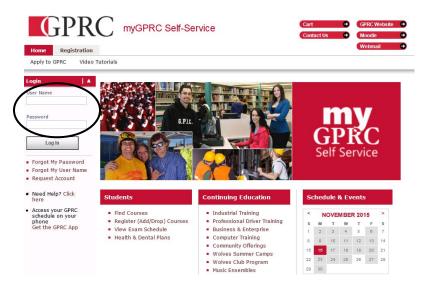

### NOTE: T2202A's will be available the last day of February for the previous tax year

- 1. From our website, <u>www.gprc.ab.ca</u>, you can choose the myGPRC link in the upper right hand corner to access myGPRC or go directly to <u>my.gprc.ab.ca</u>.
- 2. Enter your username and password to sign on. Your username is your 7 digit GPRC student id number that you can find on your id card.