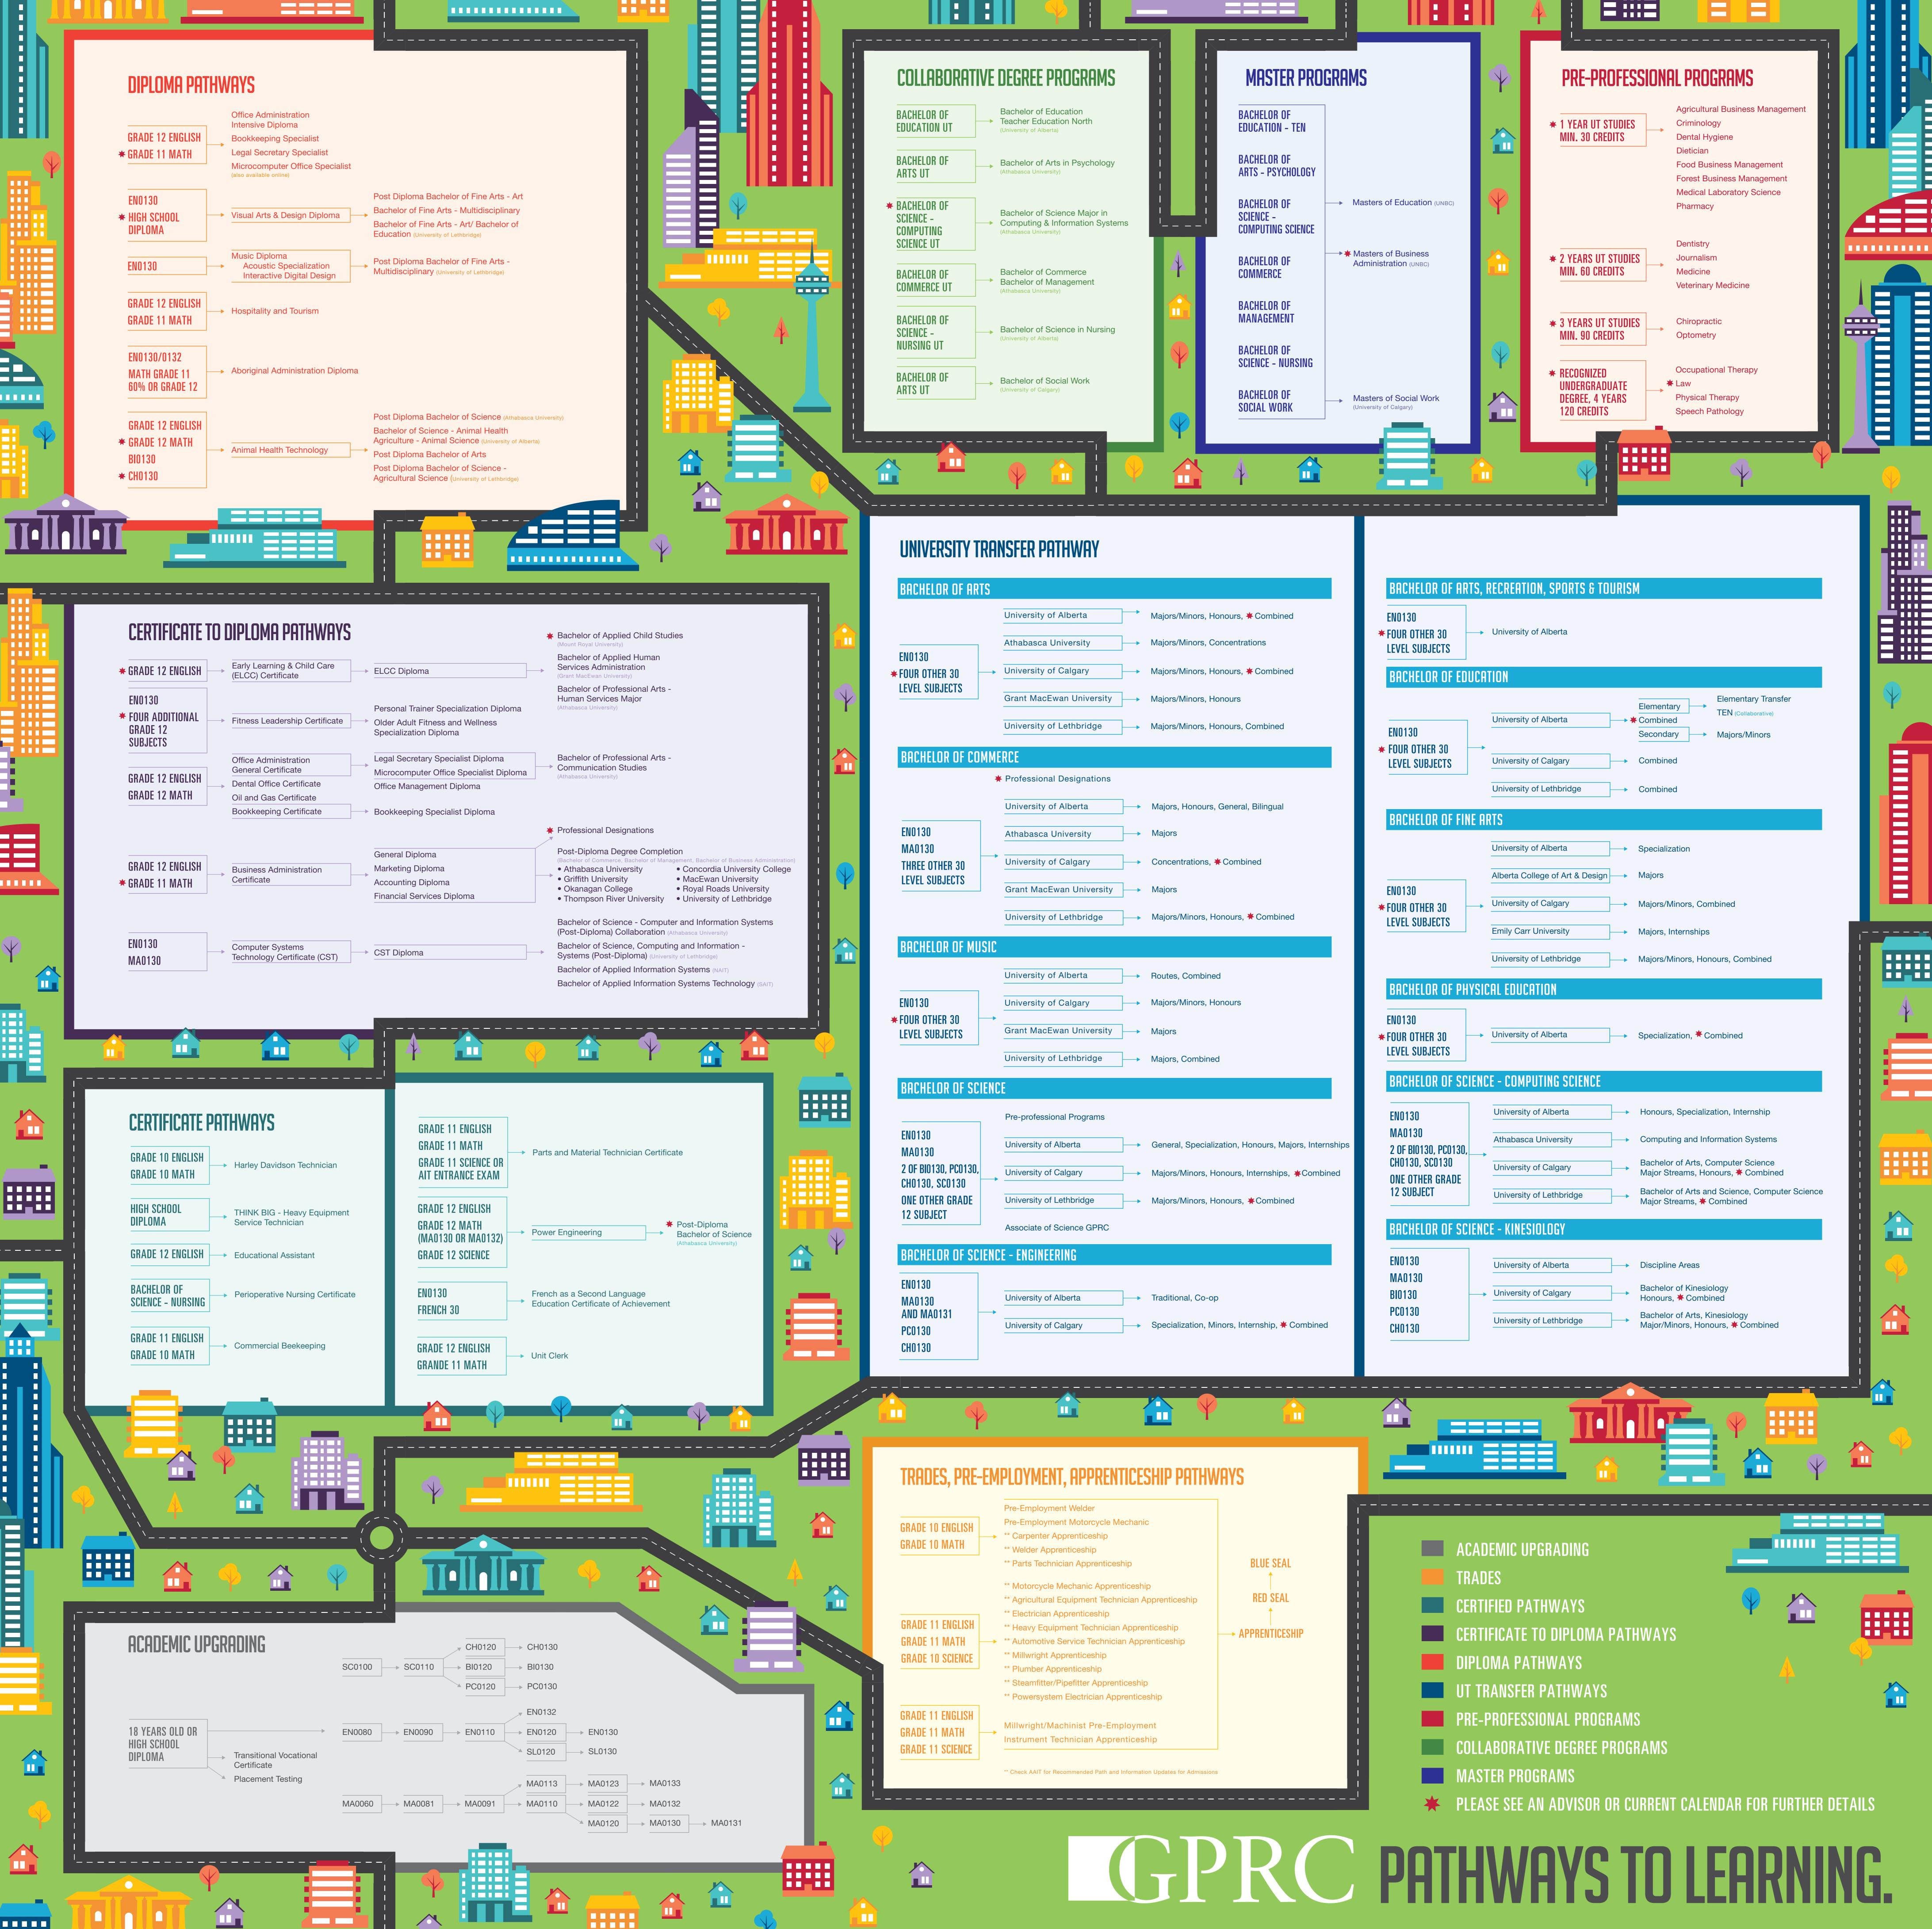

|                |                                                        | BACHELOR OF ART                          | TS, RECREATION, SPORTS &     |
|----------------|--------------------------------------------------------|------------------------------------------|------------------------------|
| Alberta        | Majors/Minors, Honours, 🗡 Combined                     | EN0130                                   |                              |
| niversity      | Majors/Minors, Concentrations                          | <b>*</b> FOUR OTHER 30<br>LEVEL SUBJECTS | University of Alberta        |
| Calgary        | Majors/Minors, Honours, 🔆 Combined                     | BACHELOR OF EDL                          | JCATION                      |
| van University | Majors/Minors, Honours                                 |                                          |                              |
| Lethbridge     | Majors/Minors, Honours, Combined                       | EN0130                                   | University of Alberta        |
|                |                                                        | <b>*</b> FOUR OTHER 30<br>LEVEL SUBJECTS | University of Calgary        |
| Designations   |                                                        |                                          | University of Lethbridge     |
| Alberta        | Majors, Honours, General, Bilingual                    |                                          |                              |
| niversity      | Majors                                                 | BACHELOR OF FIN                          | E HRIS                       |
| Calgary        | Concentrations, 🔆 Combined                             |                                          | University of Alberta        |
| van University | Majors                                                 | EN0130                                   | Alberta College of Art & Des |
| Lethbridge     | Majors/Minors, Honours, Ӿ Combined                     | <b>*</b> FOUR OTHER 30                   | University of Calgary        |
|                |                                                        | LEVEL SUBJECTS                           | Emily Carr University        |
|                |                                                        |                                          | University of Lethbridge     |
| Alberta        | Routes, Combined                                       | BACHELOR OF PH                           | YSICAL EDUCATION             |
| Calgary        | Majors/Minors, Honours                                 | EN0130                                   |                              |
| van University | Majors                                                 | <b>*</b> FOUR OTHER 30<br>LEVEL SUBJECTS | University of Alberta        |
| Lethbridge     | Majors, Combined                                       |                                          |                              |
|                |                                                        | BHCHELUR UF SCI                          | ENCE - COMPUTING SCIENC      |
| nal Programs   |                                                        | EN0130                                   | University of Alberta        |
| Alberta        | General, Specialization, Honours, Majors, Internships  | MA0130<br>2 OF BI0130, PC0130,           | Athabasca University         |
| Calgary        | Majors/Minors, Honours, Internships, <b>*</b> Combined | CH0130, SC0130<br>ONE OTHER GRADE        | University of Calgary        |
| ethbridge      | Majors/Minors, Honours, <b>*</b> Combined              | 12 SUBJECT                               | University of Lethbridge     |
| Science GPRC   |                                                        | BACHELOR OF SCI                          | ENCE - KINESIOLOGY           |
| RING           |                                                        | EN0130                                   | University of Alberta        |
|                |                                                        | MA0130                                   | University of Calgary        |
| Alberta        | Traditional, Co-op                                     | BI0130<br>PC0130                         |                              |
| Calgary        | Specialization, Minors, Internship, <b>*</b> Combined  | CH0130                                   | University of Lethbridge     |
|                |                                                        |                                          |                              |
|                |                                                        |                                          | <b>---</b> -                 |
|                |                                                        |                                          |                              |
|                |                                                        |                                          |                              |

| nt Welder                                            |                  |     | _ <b>_ _ _</b>        |
|------------------------------------------------------|------------------|-----|-----------------------|
| nt Motorcycle Mechanic                               |                  |     |                       |
| prenticeship                                         |                  |     |                       |
| enticeship                                           |                  |     | ACADEMIC UPGRADING    |
| cian Apprenticeship                                  | BLUE SEAL        |     |                       |
| Aechanic Apprenticeship                              | Î Î Î            |     | TRADES                |
| Equipment Technician Apprenticeship                  | RED SEAL         |     | CERTIFIED PATHWAYS    |
| oprenticeship                                        | Î Î Î            |     | GLITTILDTATIVATS      |
| ment Technician Apprenticeship                       | → APPRENTICESHIP |     | CERTIFICATE TO DIPLOM |
| Service Technician Apprenticeship                    |                  |     |                       |
| prenticeship                                         |                  |     | DIPLOMA PATHWAYS      |
| renticeship<br>Pipefitter Apprenticeship             |                  |     |                       |
| n Electrician Apprenticeship                         |                  |     | UT TRANSFER PATHWAY   |
|                                                      |                  | H _ |                       |
| chinist Pre-Employment                               |                  |     | PRE-PROFESSIONAL PRO  |
| chnician Apprenticeship                              |                  |     | COLLABORATIVE DEGREE  |
|                                                      |                  |     |                       |
| commended Path and Information Updates for Admission | IS               |     | MASTER PROGRAMS       |
|                                                      |                  |     |                       |